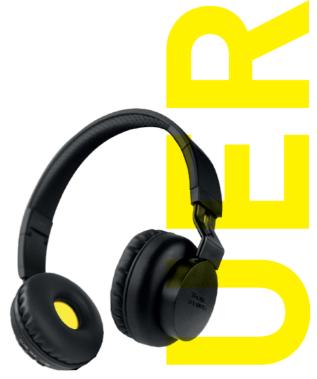

## **DAUER**<sup>™</sup>

bt headphones

## MAIN FEATURES

- Up to 30 Hours of Battery Autonomy
- Bluetooth® 5.0
- Built-in Volume Control in Miniplug Cable
- Volume, Play/Pause, Next & Prev. Control Buttons on the Headphone
- Brand Logo with metal letters
- Includes:
  - o Charging Cable
  - Auxiliar Cable (3.5 mm)

## **TECHNICAL SPECIFICATIONS**

• Colour: Black

Inputs: Bluetooth® / Aux (3.5 mm)

• Bluetooth® Version: 5.0

Transmission Range: Up to 10 meters
Frequency Response: 20 Hz - 20 KHz

Materials: plastic, microperforated headband, vegan leather pads