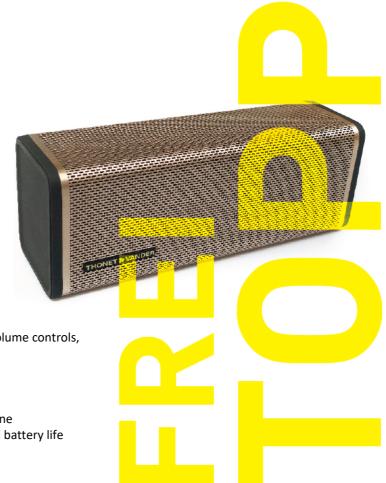

## FREI TOPP™

portable speaker

- Power on/off, Answer/end call, Play/Pause, Volume controls, next track, and previous track, TWS mode
- Bluetooth® input, Auxiliary (3.5 mm)
- TWS technology
- LED charge indicator
- Speakerphone function with built-in microphone
- Portable, compact, powerful, bass boost, good battery life
- Includes:
  - USB-C charging cable

## **SPECIFICATIONS**

- Metallic colors: black, gold, ocean and ice white
- Output power: 24W RMS
- Input voltage: 5V (Battery charge)
- Battery: ION-Lithium
- Autonomy: 30 hours at medium volume
- Charging time: 5 hours
- Charging cable length: 100 cm
- 5.0 Bluetooth®
- Bluetooth® Audio Codec: SBC
  Bluetooth® Range: Up to 10 m
- Materials: aluminum mesh, on-device soft touch button controls
- IPX4 (Splashproof)
  Impedance: 4 Ω + 4 Ω
  Driver diameter: 2"
- Frequency response: 90 Hz 20 KHz
- Distortion: < 0.5%
- Signal/Noise Ratio: 75 dBProduct size: 20 x 6 x 7.5 cm