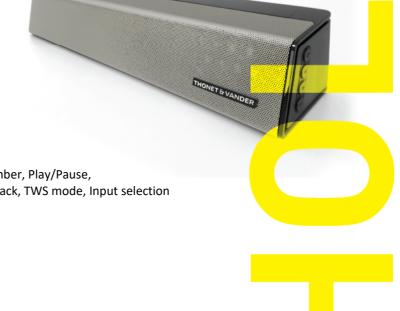

## HOLM™

portable soundbar

- Power on/off, Answer/end call, Call last number, Play/Pause,
- Volume controls, next track, and previous track, TWS mode, Input selection
- Bluetooth® input, Auxiliary (3.5 mm), USB
- TWS technology
- LED charge indicator, LED input indicator
- Hands-free mode (Built-in microphone)
- Stereo (2 Drivers + 2 Passive Radiators)
- Includes:
  - o Micro USB charging cable
  - o Auxiliary cable
- Portable, versatile, compact and great sound quality
- Works as a powerbank
- Very good price/quality ratio