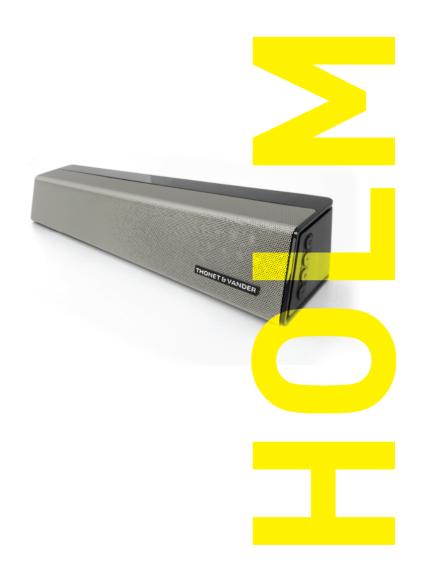

## HOLM™

portable soundbar

- Power on/off, Answer/end call, Call last number, Play/Pause,
- Volume controls, next track, and previous track, TWS mode, Input selection
- Bluetooth® input, Auxiliary (3.5 mm), USB
- TWS technology
- LED charge indicator, LED input indicator
- Hands-free mode (Built-in microphone)
- Stereo (2 Drivers + 2 Passive Radiators)
- Includes:
  - o Micro USB charging cable
  - o Auxiliary cable
- Portable, versatile, compact and great sound quality
- Works as a powerbank
- Very good price/quality ratio

## **HOLM™** portable soundbar

Signal/Noise ratio: 75 dBProduct size: 44 x 6.8 x 7.8 cm