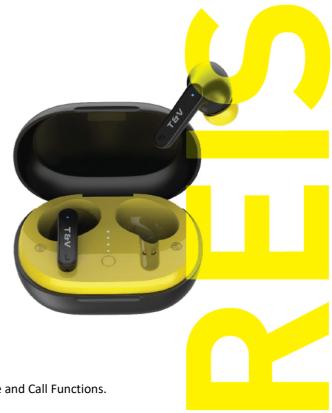

## REIS™ bt earbuds

- In-Ear Bluetooth® Earbuds.
- 5 Hours battery range time
- Charging Box up to 4 full earbuds charges
- Touch Control Panel on-earphone with Track, Volume and Call Functions.
- Built-in Microphone for Call Reception.
- Includes:
  - o USB-C charging cable
  - o 3 Different Sizes of Rubber Earphone gel